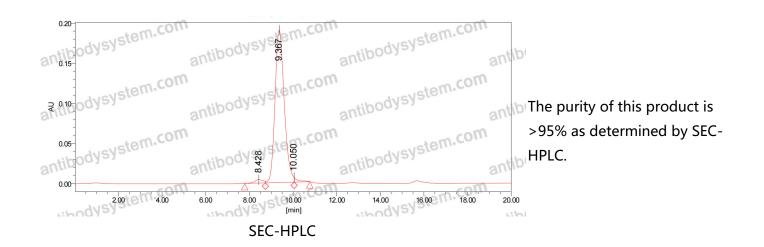

## Summary

| Catalog No.           | VVV31404                                                                                                                                                            |
|-----------------------|---------------------------------------------------------------------------------------------------------------------------------------------------------------------|
| Clone ID              | Z23-IgG4                                                                                                                                                            |
| Host species          | Human                                                                                                                                                               |
| Species reactivity    | Zika virus (ZIKV)                                                                                                                                                   |
| Form                  | Liquid                                                                                                                                                              |
| Storage buffer        | 0.01M PBS, pH 7.4.                                                                                                                                                  |
| Concentration         | 1 mg/ml                                                                                                                                                             |
| Purity                | >95% as determined by SDS-PAGE.                                                                                                                                     |
| Clonality             | Monoclonal                                                                                                                                                          |
| Isotype               | IgG4, kappa                                                                                                                                                         |
| Applications          | ELISA, Neutralization                                                                                                                                               |
| Target                | Genome polyprotein, Envelope protein E                                                                                                                              |
| Purification          | Protein A/G purified from cell culture supernatant.                                                                                                                 |
| Endotoxin level       | Please contact with the lab for this information.                                                                                                                   |
| Accession             | A0A1B0XTC8                                                                                                                                                          |
| Stability and Storage | Use a manual defrost freezer and avoid repeated freeze-thaw cycles.<br>Store at 4°C short term (1-2 weeks). Store at -20°C 12 months. Store at -<br>80°C long term. |