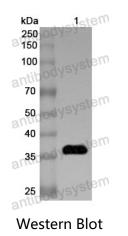

## Data Image

Recombinant Proteins & Antibodies

Recombinant Protein lysates were subjected to SDS PAGE followed by western blot with BZLF1 antibody (PVV40401) at 1 µg/ml.

Lane 1: Recombinant protein

Second Ab: Goat Anti-Rabbit IgG H&L Polyclonal antibody, HRP (PTB96431) at 0.1 µg/mL.

Predict MW: 37 kDa Observed MW: 37 kDa