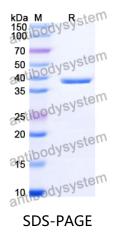

## Recombinant Human POMC Protein, N-GST & C-His

| Summary                    |                                                                                                                                                                                                 |
|----------------------------|-------------------------------------------------------------------------------------------------------------------------------------------------------------------------------------------------|
| Catalog No.                | YHB92202                                                                                                                                                                                        |
| Alternative Names          | Melanotropin alpha, Beta-MSH, Gamma-MSH, Beta-LPH, Melanotropin<br>beta, Adrenocorticotropic hormone, Pro-opiomelanocortin, ACTH, CLIP,<br>Gamma-LPH, Corticotropin-lipotropin, Alpha-MSH, POMC |
| Form                       | Lyophilized                                                                                                                                                                                     |
| Storage buffer             | Lyophilized from a solution in PBS pH 7.4, 0.02% NLS, 1mM EDTA, 4%<br>Trehalose, 1% Mannitol.                                                                                                   |
| Purity                     | >90% as determined by SDS-PAGE.                                                                                                                                                                 |
| Applications               | ELISA, Immunogen, SDS-PAGE, WB, Bioactivity testing in progress                                                                                                                                 |
| Endotoxin level            | Please contact with the lab for this information.                                                                                                                                               |
| Expression system          | E. coli                                                                                                                                                                                         |
| Accession                  | P01189                                                                                                                                                                                          |
| Protein length             | Ala169-Glu267                                                                                                                                                                                   |
| Nature                     | Recombinant                                                                                                                                                                                     |
| Predicted molecular weight | 39.18 kDa                                                                                                                                                                                       |
| Stability and Storage      | Use a manual defrost freezer and avoid repeated freeze thaw cycles. Store at 2 to 8°C for frequent use. Store at -20 to -80°C for twelve months from the date of receipt.                       |
| Reconstitution             | Reconstitute in sterile water for a stock solution. A copy of datasheet will be provided with the products, please refer to it for details.                                                     |
| Species                    | Homo sapiens (Human)                                                                                                                                                                            |

## Data Image

SDS-PAGE for Recombinant Human POMC protein