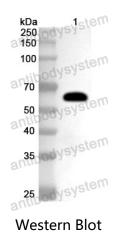

#### Recombinant Proteins & Antibodies

Recombinant Protein lysates were subjected to SDS PAGE followed by western blot with gD/US6 antibody (PVV04901) at 1 µg/ml.

Lane 1: Recombinant protein

Second Ab: Goat Anti-Rabbit IgG H&L Polyclonal antibody, HRP (PTB96431) at 0.1 µg/mL.

Predict MW: 61 kDa Observed MW: 61 kDa