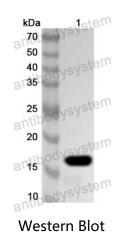

## Data Image

Y AntibodySystem

Recombinant Proteins & Antibodies

Recombinant Protein lysates were subjected to SDS PAGE followed by western blot with pilE antibody (PXX23402) at 1 µg/ml.

Lane 1: Recombinant Protein

Second Ab: Goat Anti-Rabbit IgG H&L Polyclonal antibody, HRP (PTB96431) at 0.1 µg/mL.

Predict MW: 17 kDa Observed MW: 17 kDa