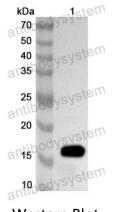

## Data Image

Western Blot

Recombinant Protein lysates were subjected to SDS PAGE followed by western blot with NadA antibody (PXX13301) at 1 µg/ml.

Lane 1: Recombinant Protein

Second Ab: Goat Anti-Rabbit IgG H&L Polyclonal antibody, HRP (PTB96431) at 0.1 µg/mL.

Predict MW: 16 kDa Observed MW: 16 kDa