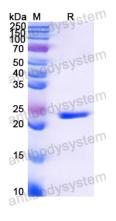

## Recombinant Mouse-ear cress TBP1 Protein, N-His

| Summary                    |                                                                                                                                                                                                            |
|----------------------------|------------------------------------------------------------------------------------------------------------------------------------------------------------------------------------------------------------|
| Catalog No.                | YZZ04701                                                                                                                                                                                                   |
| Alternative Names          | TATA-box-binding protein 1, AtTBP1, TATA sequence-binding protein 1,<br>TBP-1, TATA-binding factor 1, TATA-box factor 1, Transcription initiation<br>factor TFIID TBP-1 subunit, TBP1, At3g13445, MRP15.10 |
| Form                       | Lyophilized                                                                                                                                                                                                |
| Storage buffer             | Lyophilized from a solution in PBS pH 7.4, 0.02% NLS, 1mM EDTA, 4%<br>Trehalose, 1% Mannitol.                                                                                                              |
| Purity                     | >90% as determined by SDS-PAGE.                                                                                                                                                                            |
| Applications               | ELISA, Immunogen, SDS-PAGE, WB, Bioactivity testing in progress                                                                                                                                            |
| Endotoxin level            | Please contact with the lab for this information.                                                                                                                                                          |
| Expression system          | E. coli                                                                                                                                                                                                    |
| Accession                  | P28147                                                                                                                                                                                                     |
| Protein length             | Met1-Gln200                                                                                                                                                                                                |
| Nature                     | Recombinant                                                                                                                                                                                                |
| Predicted molecular weight | 24.53 kDa                                                                                                                                                                                                  |
| Stability and Storage      | Use a manual defrost freezer and avoid repeated freeze thaw cycles. Store at 2 to 8°C for frequent use. Store at -20 to -80°C for twelve months from the date of receipt.                                  |
| Reconstitution             | Reconstitute in sterile water for a stock solution. A copy of datasheet will be provided with the products, please refer to it for details.                                                                |
| Species                    | Mouse-ear cress                                                                                                                                                                                            |