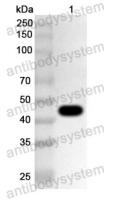

## Data Image

Western Blot

Recombinant Protein lysates were subjected to SDS PAGE followed by western blot with tuf/EF-Tu antibody (PXX23101) at 1 µg/ml.

Lane 1: Recombinant Protein

Second Ab: Goat Anti-Rabbit IgG H&L Polyclonal antibody, HRP (PTB96431) at 0.1 µg/mL.

Predict MW: 45 kDa Observed MW: 45 kDa