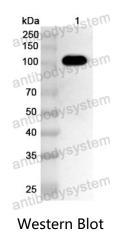

## Data Image

Y AntibodySystem

Recombinant Proteins & Antibodies

Recombinant Protein lysates were subjected to SDS PAGE followed by western blot with ApuA antibody (PXX22601) at 1 µg/ml.

Lane 1: Recombinant Protein

Second Ab: Goat Anti-Rabbit IgG H&L Polyclonal antibody, HRP (PTB96431) at 0.1 µg/mL.

Predict MW: 117 kDa Observed MW: 117 kDa