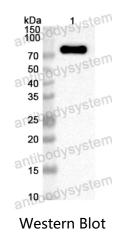

## Data Image

Recombinant Protein lysates were subjected to SDS PAGE followed by western blot with pbpX antibody (PXX21801) at 1 µg/ml.

Lane 1: Recombinant Protein

Second Ab: Goat Anti-Rabbit IgG H&L Polyclonal antibody, HRP (PTB96431) at 0.1 µg/mL.

Predict MW: 80 kDa Observed MW: 80 kDa