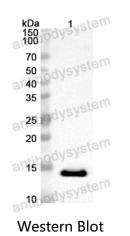

## Data Image

Recombinant Protein lysates were subjected to SDS PAGE followed by western blot with M protein type 1 antibody (PXX21706) at 1  $\mu$ g/ml.

Lane 1: Recombinant Protein

Second Ab: Goat Anti-Rabbit IgG H&L Polyclonal antibody, HRP (PTB96431) at 0.1 µg/mL.

Predict MW: 14 kDa Observed MW: 14 kDa