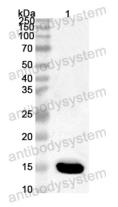

## Data Image

Western Blot

Recombinant Protein lysates were subjected to SDS PAGE followed by western blot with EP153R antibody (PVV05601) at 1 µg/ml.

Lane 1: Recombinant Protein

Second Ab: Goat Anti-Rabbit IgG H&L Polyclonal antibody, HRP (PTB96431) at 0.1 µg/mL.

Predict MW: 16 kDa Observed MW: 16 kDa