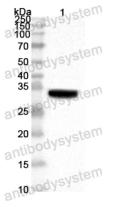

#### Recombinant Proteins & Antibodies

Western Blot

Recombinant Protein lysates were subjected to SDS PAGE followed by western blot with p12/PO61R antibody (PVV39401) at 1 µg/ml.

Lane 1: Recombinant Protein

Second Ab: Goat Anti-Rabbit IgG H&L Polyclonal antibody, HRP (PTB96431) at 0.1 µg/mL.

Predict MW: 31 kDa Observed MW: 31 kDa