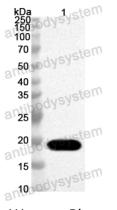

#### Recombinant Proteins & Antibodies

Western Blot

Recombinant Protein lysates were subjected to SDS PAGE followed by western blot with Mbl1 antibody (PRK99801) at 1 µg/ml.

Lane 1: Recombinant Protein

Second Ab: Goat Anti-Rabbit IgG H&L Polyclonal antibody, HRP (PTB96431) at 0.1 µg/mL.

Predict MW: 19 kDa Observed MW: 19 kDa