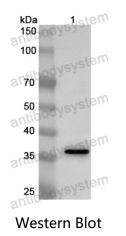

## Y AntibodySystem

Recombinant Proteins & Antibodies

Recombinant Protein lysates were subjected to SDS PAGE followed by western blot with SCEL antibody (PMB55501) at 1 µg/ml.

Lane 1: Recombinant Protein

Second Ab: Goat Anti-Rabbit IgG H&L Polyclonal antibody, HRP (PTB96431) at 0.1 µg/mL.

Predict MW: 37 kDa Observed MW: 37 kDa