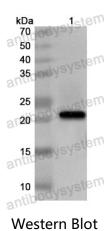

## Data Image

## Recombinant Proteins & Antibodies

Recombinant Protein lysates were subjected to SDS PAGE followed by western blot with FOXO6 antibody (PHN49001) at 1 µg/ml.

Lane 1: Recombinant Protein

Second Ab: Goat Anti-Rabbit IgG H&L Polyclonal antibody, HRP (PTB96431) at  $0.1~\mu g/mL$ .

Predict MW: 22 kDa Observed MW: 22 kDa