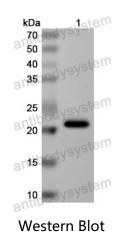

## Data Image

🍸 AntibodySystem

Recombinant Proteins & Antibodies

Recombinant Protein lysates were subjected to SDS PAGE followed by western blot with GPX7 antibody (PHN47601) at 1 µg/ml.

Lane 1: Recombinant Protein

Second Ab: Goat Anti-Rabbit IgG H&L Polyclonal antibody, HRP (PTB96431) at 0.1 µg/mL.

Predict MW: 21 kDa Observed MW: 21 kDa