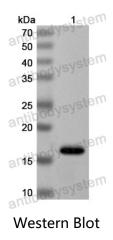

## Recombinant Proteins & Antibodies

Recombinant Protein lysates were subjected to SDS PAGE followed by western blot with VSTM2A antibody (PHN41901) at 1 µg/ml.

Lane 1: Recombinant Protein

Second Ab: Goat Anti-Rabbit IgG H&L Polyclonal antibody, HRP (PTB96431) at  $0.1 \mu g/mL$ .

Predict MW: 16 kDa Observed MW: 16 kDa