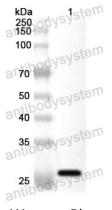

#### Recombinant Proteins & Antibodies

Western Blot

Recombinant Protein lysates were subjected to SDS PAGE followed by western blot with ABCB5 antibody (PHH49001) at 1 µg/ml.

Lane 1: Recombinant Protein

Second Ab: Goat Anti-Rabbit IgG H&L Polyclonal antibody, HRP (PTB96431) at 0.1 µg/mL.

Predict MW: 27 kDa Observed MW: 27 kDa