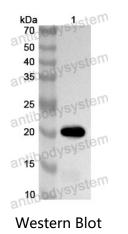

## Data Image

Recombinant Proteins & Antibodies

Recombinant Protein lysates were subjected to SDS PAGE followed by western blot with DEFB1 antibody (PHF33901) at 1 µg/ml.

Lane 1: Recombinant Protein

Second Ab: Goat Anti-Rabbit IgG H&L Polyclonal antibody, HRP (PTB96431) at 0.1 µg/mL.

Predict MW: 21 kDa Observed MW: 21 kDa