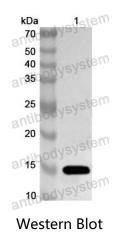

## Data Image

Recombinant Proteins & Antibodies

Recombinant Protein lysates were subjected to SDS PAGE followed by western blot with TOB1 antibody (PHE78301) at 1 µg/ml.

Lane 1: Recombinant Protein

Second Ab: Goat Anti-Rabbit IgG H&L Polyclonal antibody, HRP (PTB96431) at 0.1 µg/mL.

Predict MW: 16 kDa Observed MW: 16 kDa