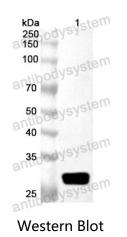

## Data Image

## Y AntibodySystem

Recombinant Proteins & Antibodies

Recombinant Protein lysates were subjected to SDS PAGE followed by western blot with EVI2B antibody (PHE05401) at 1 µg/ml.

Lane 1: Recombinant Protein

Second Ab: Goat Anti-Rabbit IgG H&L Polyclonal antibody, HRP (PTB96431) at 0.1 µg/mL.

Predict MW: 29 kDa Observed MW: 29 kDa