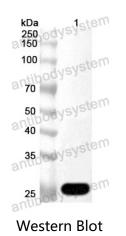

## Data Image

## 🍸 AntibodySystem

Recombinant Proteins & Antibodies

Recombinant Protein lysates were subjected to SDS PAGE followed by western blot with FBXO45 antibody (PHC46601) at 1 µg/ml.

Lane 1: Recombinant Protein

Second Ab: Goat Anti-Rabbit IgG H&L Polyclonal antibody, HRP (PTB96431) at 0.1 µg/mL.

Predict MW: 30 kDa Observed MW: 30 kDa