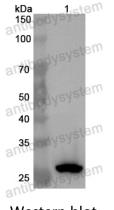

## Data Image

Recombinant Proteins & Antibodies

Western blot

Recombinant Protein lysates were subjected to SDS PAGE followed by western blot with TBX6 antibody (PHB80001) at 1 µg/ml.

Lane 1: Recombinant Protein

Second Ab: Goat Anti-Rabbit IgG H&L Polyclonal antibody, HRP (PTB96431) at 0.1 µg/mL.

Predict MW: 25 kDa Observed MW: 25 kDa