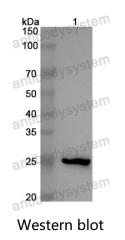

## Data Image

Recombinant Proteins & Antibodies

Recombinant Protein lysates were subjected to SDS PAGE followed by western blot with ESRRB antibody (PHB72601) at 1 µg/ml.

Lane 1: Recombinant Protein

Second Ab: Goat Anti-Rabbit IgG H&L Polyclonal antibody, HRP (PTB96431) at 0.1 µg/mL.

Predict MW: 25 kDa Observed MW: 25 kDa