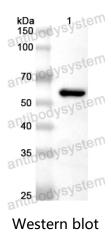

## Data Image

Recombinant Protein lysates were subjected to SDS PAGE followed by western blot with TADA2A antibody (PHB22201) at  $1 \mu g/ml$ .

Lane 1: Recombinant Protein

Second Ab: Goat Anti-Rabbit IgG H&L Polyclonal antibody, HRP (PTB96431) at  $0.1 \mu g/mL$ .

Predict MW: 54 kDa Observed MW: 54 kDa