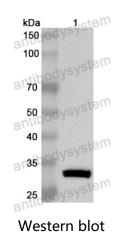

## Data Image

Y AntibodySystem

Recombinant Proteins & Antibodies

Recombinant Protein lysates were subjected to SDS PAGE followed by western blot with MTX2 antibody (PHB20001) at 1 µg/ml.

Lane 1: Recombinant Protein

Second Ab: Goat Anti-Rabbit IgG H&L Polyclonal antibody, HRP (PTB96431) at 0.1 µg/mL.

Predict MW: 32 kDa Observed MW: 32 kDa