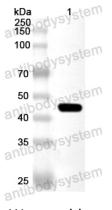

## 🍸 AntibodySystem

Recombinant Proteins & Antibodies

Western blot

Recombinant Protein lysates were subjected to SDS PAGE followed by western blot with DHX16 antibody (PHA83601) at 1 µg/ml.

Lane 1: Recombinant Protein

Second Ab: Goat Anti-Rabbit IgG H&L Polyclonal antibody, HRP (PTB96431) at 0.1 µg/mL.

Predict MW: 45 kDa Observed MW: 45 kDa