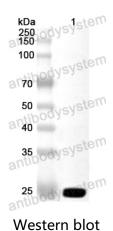

## Data Image

Recombinant Protein lysates were subjected to SDS PAGE followed by western blot with YY2 antibody (PHA51301) at 1  $\mu$ g/ml.

Lane 1: Recombinant Protein

Second Ab: Goat Anti-Rabbit IgG H&L Polyclonal antibody, HRP (PTB96431) at  $0.1 \mu g/mL$ .

Predict MW: 26 kDa Observed MW: 26 kDa