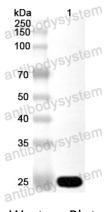

#### Recombinant Proteins & Antibodies

Western Blot

Recombinant Protein lysates were subjected to SDS PAGE followed by western blot with CD5 antibody (PHC18801) at 1 µg/ml.

Lane 1: Recombinant Protein

Second Ab: Goat Anti-Rabbit IgG H&L Polyclonal antibody, HRP (PTB96431) at 0.1 µg/mL.

Predict MW: 26 kDa Observed MW: 26 kDa