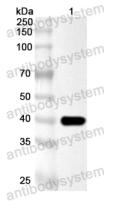

## Data Image

Western Blot

Recombinant Protein lysates were subjected to SDS PAGE followed by western blot with CnsA antibody (PXX21501) at 1 µg/ml.

Lane 1: Recombinant Protein

Second Ab: Goat Anti-Rabbit IgG H&L Polyclonal antibody, HRP (PTB96431) at 0.1 µg/mL.

Predict MW: 40 kDa Observed MW: 40 kDa