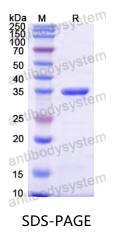

|





Recombinant Proteins & Antibodies

| Shipping | In general, proteins are provided as lyophilized powder/frozen liquid.<br>They are shipped out with dry ice/blue ice unless customers require |
|----------|-----------------------------------------------------------------------------------------------------------------------------------------------|
|          | otherwise.                                                                                                                                    |
| Note     | For research use only.                                                                                                                        |

## Data Image



SDS-PAGE for Recombinant Sus scrofa (Pig) EGF protein