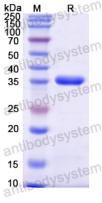

ase contact with the lab for this information.

Expression system E. coli

Accession Q8CE24

Protein length Asp228-Ser393

Nature Recombinant

Predicted molecular weight 34.90 kDa

Use a manual defrost freezer and avoid repeated freeze thaw cycles. Store

Stability and Storage at 2 to 8°C for frequent use. Store at -20 to -80°C for twelve months from

the date of receipt.

Reconstitute in sterile water for a stock solution. A copy of datasheet will

be provided with the products, please refer to it for details.

Species Mus musculus (Mouse)





## Recombinant Proteins & Antibodies

In general, proteins are provided as lyophilized powder/frozen liquid.

**Shipping** They are shipped out with dry ice/blue ice unless customers require

otherwise.

For research use only. Note

## Data Image



**SDS-PAGE** 

SDS-PAGE for Recombinant Mouse Pramel12 protein