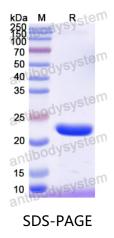

please refer to it for details.                                                      |
| Species                    | Mus musculus (Mouse)                                                                                                                                                                             |





Recombinant Proteins & Antibodies

|          | In general, proteins are provided as lyophilized powder/frozen liquid. |
|----------|------------------------------------------------------------------------|
| Shipping | They are shipped out with dry ice/blue ice unless customers require    |
|          | otherwise.                                                             |
| Note     | For research use only.                                                 |

## Data Image



SDS-PAGE for Recombinant Mouse LAMC2 protein