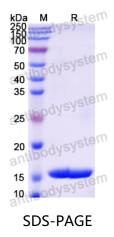

## **Recombinant Mouse MECOM Protein, N-His**

| Summary                    |                                                                                                                                                                                                                  |
|----------------------------|------------------------------------------------------------------------------------------------------------------------------------------------------------------------------------------------------------------|
| Catalog No.                | YMF97801                                                                                                                                                                                                         |
| Alternative Names          | Histone-lysine N-methyltransferase MECOM, 2.1.1.367, Ecotropic virus integration site 1 protein, EVI-1, MDS1 and EVI1 complex locus protein, Myelodysplasia syndrome 1 protein homolog, Mecom, Evi1, Mds1, Prdm3 |
| Form                       | Lyophilized                                                                                                                                                                                                      |
| Storage buffer             | Lyophilized from a solution in PBS pH 7.4, 0.02% NLS, 1mM EDTA, 4%<br>Trehalose, 1% Mannitol.                                                                                                                    |
| Purity                     | >90% as determined by SDS-PAGE.                                                                                                                                                                                  |
| Applications               | ELISA, Immunogen, SDS-PAGE, WB, Bioactivity testing in progress                                                                                                                                                  |
| Endotoxin level            | Please contact with the lab for this information.                                                                                                                                                                |
| Expression system          | E. coli                                                                                                                                                                                                          |
| Accession                  | P14404                                                                                                                                                                                                           |
| Protein length             | Asp74-Ser193                                                                                                                                                                                                     |
| Nature                     | Recombinant                                                                                                                                                                                                      |
| Predicted molecular weight | 16.03 kDa                                                                                                                                                                                                        |
| Stability and Storage      | Use a manual defrost freezer and avoid repeated freeze thaw cycles. Store at 2 to 8°C for frequent use. Store at -20 to -80°C for twelve months from the date of receipt.                                        |
| Reconstitution             | Reconstitute in sterile water for a stock solution. A copy of datasheet will be provided with the products, please refer to it for details.                                                                      |
| Species                    | Mus musculus (Mouse)                                                                                                                                                                                             |

## Data Image

SDS-PAGE for Recombinant Mouse MECOM protein