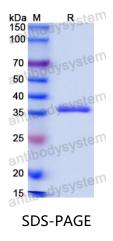

## Recombinant Mouse SCEL Protein, N-GST & C-His

| <b>,</b>                   |                                                                                                                                                                           |
|----------------------------|---------------------------------------------------------------------------------------------------------------------------------------------------------------------------|
| Catalog No.                | YMB55501                                                                                                                                                                  |
| Alternative Names          | Sciellin, Scel                                                                                                                                                            |
| Form                       | Lyophilized                                                                                                                                                               |
| Storage buffer             | Lyophilized from a solution in PBS pH 7.4, 0.02% NLS, 1mM EDTA, 4%<br>Trehalose, 1% Mannitol.                                                                             |
| Purity                     | >90% as determined by SDS-PAGE.                                                                                                                                           |
| Applications               | ELISA, Immunogen, SDS-PAGE, WB, Bioactivity testing in progress                                                                                                           |
| Endotoxin level            | Please contact with the lab for this information.                                                                                                                         |
| Expression system          | E. coli                                                                                                                                                                   |
| Accession                  | Q9EQG3                                                                                                                                                                    |
| Protein length             | Ile580-Gln652                                                                                                                                                             |
| Nature                     | Recombinant                                                                                                                                                               |
| Predicted molecular weight | 36.83 kDa                                                                                                                                                                 |
| Stability and Storage      | Use a manual defrost freezer and avoid repeated freeze thaw cycles. Store at 2 to 8°C for frequent use. Store at -20 to -80°C for twelve months from the date of receipt. |
| Reconstitution             | Reconstitute in sterile water for a stock solution. A copy of datasheet will be provided with the products, please refer to it for details.                               |
| Species                    | Mus musculus (Mouse)                                                                                                                                                      |

## Data Image

SDS-PAGE for Recombinant Mouse SCEL protein