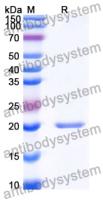

Form Lyophilized

Storage buffer Lyophilized from a solution in PBS pH 7.4, 0.02% NLS, 1mM EDTA, 4%

Trehalose, 1% Mannitol.

**Purity** >90% as determined by SDS-PAGE.

Applications ELISA, Immunogen, SDS-PAGE, WB, Bioactivity testing in progress

## Data Image

**SDS-PAGE** 

SDS-PAGE for Recombinant Human CHCHD6 protein