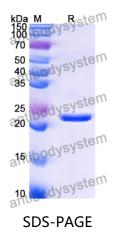

## Recombinant Human HLA-DPB1 Protein, N-His

| Summary                    |                                                                                                                                                                           |
|----------------------------|---------------------------------------------------------------------------------------------------------------------------------------------------------------------------|
| Catalog No.                | YHM01801                                                                                                                                                                  |
| Alternative Names          | HLA class II histocompatibility antigen, DP beta 1 chain, HLA class II<br>histocompatibility antigen, DP(W4) beta chain, MHC class II antigen DPB1,<br>HLA-DPB1, HLA-DP1B |
| Form                       | Lyophilized                                                                                                                                                               |
| Storage buffer             | Lyophilized from a solution in PBS pH 7.4, 0.02% NLS, 1mM EDTA, 4%<br>Trehalose, 1% Mannitol.                                                                             |
| Purity                     | >90% as determined by SDS-PAGE.                                                                                                                                           |
| Applications               | ELISA, Immunogen, SDS-PAGE, WB, Bioactivity testing in progress                                                                                                           |
| Endotoxin level            | Please contact with the lab for this information.                                                                                                                         |
| Expression system          | E. coli                                                                                                                                                                   |
| Accession                  | P04440                                                                                                                                                                    |
| Protein length             | Asn35-Gln218                                                                                                                                                              |
| Nature                     | Recombinant                                                                                                                                                               |
| Predicted molecular weight | 23.76 kDa                                                                                                                                                                 |
| Stability and Storage      | Use a manual defrost freezer and avoid repeated freeze thaw cycles. Store at 2 to 8°C for frequent use. Store at -20 to -80°C for twelve months from the date of receipt. |
| Reconstitution             | Reconstitute in sterile water for a stock solution. A copy of datasheet will be provided with the products, please refer to it for details.                               |
| Species                    | Homo sapiens (Human)                                                                                                                                                      |

## Data Image

SDS-PAGE for Recombinant Human HLA-DPB1 protein