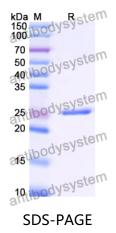

## Recombinant Human HLA-DQB1 Protein, N-His

| Summary                    |                                                                                                                                                                           |
|----------------------------|---------------------------------------------------------------------------------------------------------------------------------------------------------------------------|
| Catalog No.                | YHM01501                                                                                                                                                                  |
| Alternative Names          | HLA class II histocompatibility antigen, DQ beta 1 chain, MHC class II<br>antigen DQB1, HLA-DQB1, HLA-DQB                                                                 |
| Form                       | Lyophilized                                                                                                                                                               |
| Storage buffer             | Lyophilized from a solution in PBS pH 7.4, 0.02% NLS, 1mM EDTA, 4%<br>Trehalose, 1% Mannitol.                                                                             |
| Purity                     | >90% as determined by SDS-PAGE.                                                                                                                                           |
| Applications               | ELISA, Immunogen, SDS-PAGE, WB, Bioactivity testing in progress                                                                                                           |
| Endotoxin level            | Please contact with the lab for this information.                                                                                                                         |
| Expression system          | E. coli                                                                                                                                                                   |
| Accession                  | P01920                                                                                                                                                                    |
| Protein length             | Arg33-Lys230                                                                                                                                                              |
| Nature                     | Recombinant                                                                                                                                                               |
| Predicted molecular weight | 25.65 kDa                                                                                                                                                                 |
| Stability and Storage      | Use a manual defrost freezer and avoid repeated freeze thaw cycles. Store at 2 to 8°C for frequent use. Store at -20 to -80°C for twelve months from the date of receipt. |
| Reconstitution             | Reconstitute in sterile water for a stock solution. A copy of datasheet will be provided with the products, please refer to it for details.                               |
| Species                    | Homo sapiens (Human)                                                                                                                                                      |

## Data Image

SDS-PAGE for Recombinant Human HLA-DQB1 protein