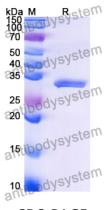

Purity >90% as determined by SDS-PAGE.

Applications ELISA, Immunogen, SDS-PAGE, WB, Bioactivity testing in progress

Endotoxin level Please contact with the lab for this information.

Expression system E. coli

## Data Image

**SDS-PAGE** 

SDS-PAGE for Recombinant Human METRNL/Subfatin protein