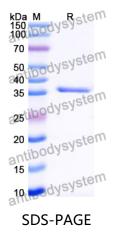

## Summary

| Catalog No.                | YHH45001                                                                                                                                                                  |
|----------------------------|---------------------------------------------------------------------------------------------------------------------------------------------------------------------------|
| Alternative Names          | Inverted formin-2, HBEBP2-binding protein C, INF2, C14orf151, C14orf173                                                                                                   |
| Form                       | Lyophilized                                                                                                                                                               |
| Storage buffer             | Lyophilized from a solution in PBS pH 7.4, 0.02% NLS, 1mM EDTA, 4%<br>Trehalose, 1% Mannitol.                                                                             |
| Purity                     | >90% as determined by SDS-PAGE.                                                                                                                                           |
| Applications               | ELISA, Immunogen, SDS-PAGE, WB, Bioactivity testing in progress                                                                                                           |
| Endotoxin level            | Please contact with the lab for this information.                                                                                                                         |
| Expression system          | E. coli                                                                                                                                                                   |
| Accession                  | Q27J81                                                                                                                                                                    |
| Protein length             | Glu654-Glu946                                                                                                                                                             |
| Nature                     | Recombinant                                                                                                                                                               |
| Predicted molecular weight | 35.56 kDa                                                                                                                                                                 |
| Stability and Storage      | Use a manual defrost freezer and avoid repeated freeze thaw cycles. Store at 2 to 8°C for frequent use. Store at -20 to -80°C for twelve months from the date of receipt. |
| Reconstitution             | Reconstitute in sterile water for a stock solution. A copy of datasheet will be provided with the products, please refer to it for details.                               |
| Species                    | Homo sapiens (Human)                                                                                                                                                      |

## Data Image

SDS-PAGE for Recombinant Human INF2 protein