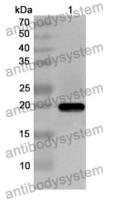

## Data Image

## Y AntibodySystem

Recombinant Proteins & Antibodies

WESTERN BLOT

Recombinant Protein lysates were subjected to SDS PAGE followed by western blot with IL20 antibody (PHJ69101) at 1 µg/ml.

Lane 1: Recombinant protein

Second Ab: Goat Anti-Rabbit IgG H&L Polyclonal antibody, HRP (PTB96431) at 0.1 µg/mL.

Predict MW: 20 kDa Observed MW: 20 kDa