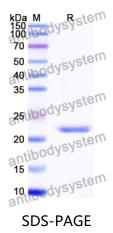

|
| Species                    | Homo sapiens (Human)                                                                                                                                                      |





## Recombinant Proteins & Antibodies

| Shipping | In general, proteins are provided as lyophilized powder/frozen liquid.<br>They are shipped out with dry ice/blue ice unless customers require<br>otherwise. |
|----------|-------------------------------------------------------------------------------------------------------------------------------------------------------------|
| Note     | For research use only.                                                                                                                                      |

## Data Image



SDS-PAGE for Recombinant Human RPL11 protein