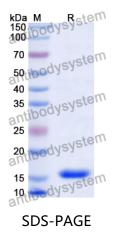

## Recombinant Human GIPR/GIP-R Protein, N-His

| Summary                    |                                                                                                                                                                           |
|----------------------------|---------------------------------------------------------------------------------------------------------------------------------------------------------------------------|
| Catalog No.                | YHE58701                                                                                                                                                                  |
| Alternative Names          | Gastric inhibitory polypeptide receptor, GIP-R, Glucose-dependent insulinotropic polypeptide receptor, GIPR                                                               |
| Form                       | Lyophilized                                                                                                                                                               |
| Storage buffer             | Lyophilized from a solution in PBS pH 7.4, 0.02% NLS, 1mM EDTA, 4%<br>Trehalose, 1% Mannitol.                                                                             |
| Purity                     | >90% as determined by SDS-PAGE.                                                                                                                                           |
| Applications               | ELISA, Immunogen, SDS-PAGE, WB, Bioactivity testing in progress                                                                                                           |
| Endotoxin level            | Please contact with the lab for this information.                                                                                                                         |
| Expression system          | E. coli                                                                                                                                                                   |
| Accession                  | P48546                                                                                                                                                                    |
| Protein length             | Arg22-Gln138                                                                                                                                                              |
| Nature                     | Recombinant                                                                                                                                                               |
| Predicted molecular weight | 15.88 kDa                                                                                                                                                                 |
| Stability and Storage      | Use a manual defrost freezer and avoid repeated freeze thaw cycles. Store at 2 to 8°C for frequent use. Store at -20 to -80°C for twelve months from the date of receipt. |
| Reconstitution             | Reconstitute in sterile water for a stock solution. A copy of datasheet will be provided with the products, please refer to it for details.                               |
| Species                    | Homo sapiens (Human)                                                                                                                                                      |

## Data Image

SDS-PAGE for Recombinant Human GIPR/GIP-R protein