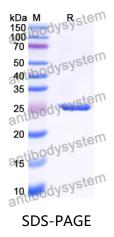

## Summary

| Catalog No.                | YHE14601                                                                                                                                                                  |
|----------------------------|---------------------------------------------------------------------------------------------------------------------------------------------------------------------------|
| Alternative Names          | Protein DEK, DEK                                                                                                                                                          |
| Form                       | Lyophilized                                                                                                                                                               |
| Storage buffer             | Lyophilized from a solution in PBS pH 7.4, 0.02% NLS, 1mM EDTA, 4%<br>Trehalose, 1% Mannitol.                                                                             |
| Purity                     | >90% as determined by SDS-PAGE.                                                                                                                                           |
| Applications               | ELISA, Immunogen, SDS-PAGE, WB, Bioactivity testing in progress                                                                                                           |
| Endotoxin level            | Please contact with the lab for this information.                                                                                                                         |
| Expression system          | E. coli                                                                                                                                                                   |
| Accession                  | P35659                                                                                                                                                                    |
| Protein length             | Glu90-Lys187                                                                                                                                                              |
| Nature                     | Recombinant                                                                                                                                                               |
| Predicted molecular weight | 25.16 kDa                                                                                                                                                                 |
| Stability and Storage      | Use a manual defrost freezer and avoid repeated freeze thaw cycles. Store at 2 to 8°C for frequent use. Store at -20 to -80°C for twelve months from the date of receipt. |
| Reconstitution             | Reconstitute in sterile water for a stock solution. A copy of datasheet will be provided with the products, please refer to it for details.                               |
| Species                    | Homo sapiens (Human)                                                                                                                                                      |

## Data Image

SDS-PAGE for Recombinant Human DEK protein