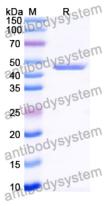

lease contact with the lab for this information.

Expression system E. coli

Accession P28360

Protein length Ala2-Thr303

Nature Recombinant

Predicted molecular weight 47.12 kDa

Use a manual defrost freezer and avoid repeated freeze thaw cycles. Store

Stability and Storage at 2 to 8°C for frequent use. Store at -20 to -80°C for twelve months from

the date of receipt.

Reconstitute in sterile water for a stock solution. A copy of datasheet will

be provided with the products, please refer to it for details.

Species Homo sapiens (Human)





## Recombinant Proteins & Antibodies

In general, proteins are provided as lyophilized powder/frozen liquid.

**Shipping** They are shipped out with dry ice/blue ice unless customers require

otherwise.

For research use only. Note

## Data Image



**SDS-PAGE** 

SDS-PAGE for Recombinant Human MSX1 protein