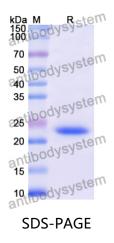

e refer to it for details.                               |



## Recombinant Proteins & Antibodies

| Species  | Homo sapiens (Human)                                                                                                                                        |
|----------|-------------------------------------------------------------------------------------------------------------------------------------------------------------|
| Shipping | In general, proteins are provided as lyophilized powder/frozen liquid.<br>They are shipped out with dry ice/blue ice unless customers require<br>otherwise. |
| Note     | For research use only.                                                                                                                                      |

## Data Image



SDS-PAGE for Recombinant Human PRPH2 protein