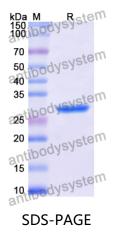

|
| Species                    | Homo sapiens (Human)                                                                                                                                                      |





## Recombinant Proteins & Antibodies

| Shipping | In general, proteins are provided as lyophilized powder/frozen liquid.<br>They are shipped out with dry ice/blue ice unless customers require<br>otherwise. |
|----------|-------------------------------------------------------------------------------------------------------------------------------------------------------------|
| Note     | For research use only.                                                                                                                                      |

## Data Image



SDS-PAGE for Recombinant Human MCC protein