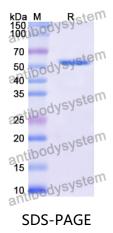

## Recombinant Human TUBG1 Protein, N-His

| Summary                    |                                                                                                                                                                           |
|----------------------------|---------------------------------------------------------------------------------------------------------------------------------------------------------------------------|
| Catalog No.                | YHD56201                                                                                                                                                                  |
| Alternative Names          | Tubulin gamma-1 chain, Gamma-1-tubulin, Gamma-tubulin complex<br>component 1, GCP-1, TUBG1, TUBG                                                                          |
| Form                       | Lyophilized                                                                                                                                                               |
| Storage buffer             | Lyophilized from a solution in PBS pH 7.4, 0.02% NLS, 1mM EDTA, 4%<br>Trehalose, 1% Mannitol.                                                                             |
| Purity                     | >90% as determined by SDS-PAGE.                                                                                                                                           |
| Applications               | ELISA, Immunogen, SDS-PAGE, WB, Bioactivity testing in progress                                                                                                           |
| Endotoxin level            | Please contact with the lab for this information.                                                                                                                         |
| Expression system          | E. coli                                                                                                                                                                   |
| Accession                  | P23258                                                                                                                                                                    |
| Protein length             | Met1-Gln451                                                                                                                                                               |
| Nature                     | Recombinant                                                                                                                                                               |
| Predicted molecular weight | 53.33 kDa                                                                                                                                                                 |
| Stability and Storage      | Use a manual defrost freezer and avoid repeated freeze thaw cycles. Store at 2 to 8°C for frequent use. Store at -20 to -80°C for twelve months from the date of receipt. |
| Reconstitution             | Reconstitute in sterile water for a stock solution. A copy of datasheet will be provided with the products, please refer to it for details.                               |
| Species                    | Homo sapiens (Human)                                                                                                                                                      |

## Data Image

SDS-PAGE for Recombinant Human TUBG1 protein