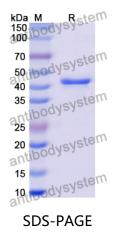

datasheet will be provided with the products, please refer to it for details.                               |
| Species                    | Homo sapiens (Human)                                                                                                                                                      |





Recombinant Proteins & Antibodies

|          | In general, proteins are provided as lyophilized powder/frozen liquid. |
|----------|------------------------------------------------------------------------|
| Shipping | They are shipped out with dry ice/blue ice unless customers require    |
|          | otherwise.                                                             |
| Note     | For research use only.                                                 |

## Data Image



SDS-PAGE for Recombinant Human CHRM3 protein